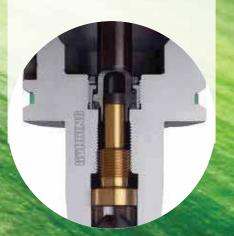

Our products for the MQL 1-channel technology are identified by this symbol.

Visual feature of the 1-channel system is the gold colored MQL length setting screw.

Our products for the MQL 2-channel technology are identified by this symbol.