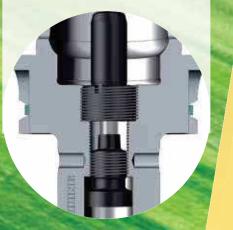

## Visual feature of the 2-channel system is the black colored MQL

length setting screw.

guhring@guhring-tools.ru www.guhring-tools.ru