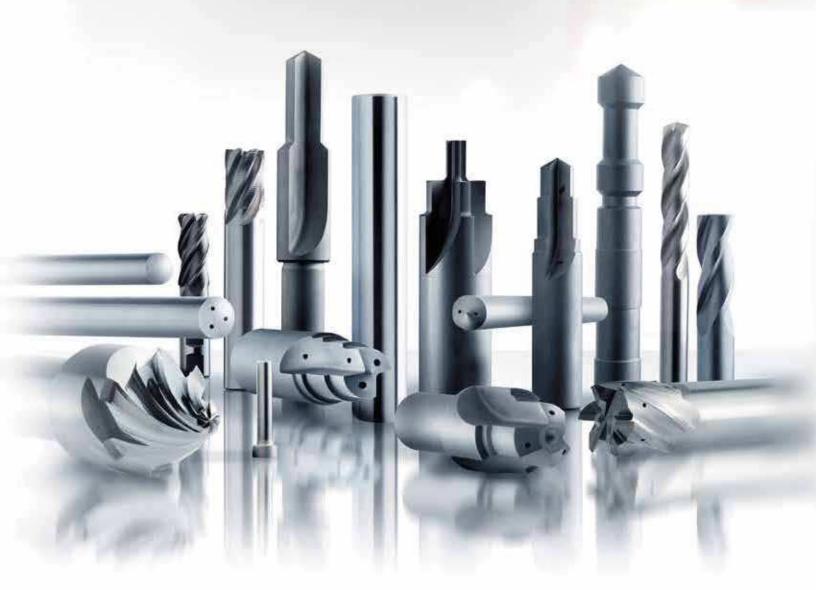

Additionally: We also produce carbide blanks often with a complex geometry as the basis for sophisticated special tools. For example, this includes rods up to a length of 2000 mm or complex blanks with multiple steps as well as rods for multi-fluted tools with up to five spiral coolant ducts.