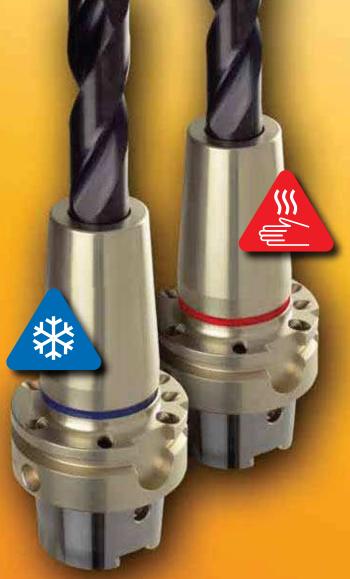

## **FEATURING:**

TSG 3000

Thermo Secure Gold 3000 High-End Shrink Fit Chuck

Up until now one couldn't tell a chuck's temperature. With the optical temperature indicator on Guhring Thermo Secure Gold 3000 chucks, this source of danger is a thing of the past.

A red ring signals:

Attention, hot! Risk of burning!

The chuck has a temperature above 113° F.

When the temperature drops below 113° F, the ring turns blue.

The chuck can now be held without danger.

With a shrink fitted tool optimal clamping is now achieved.