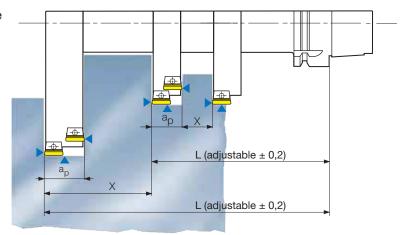

### In gang milling cutters

standard-inserts are applicable trilateral

Total length adjustable (L) Width adjustable (ap) Position of the inserts adjustable (X)