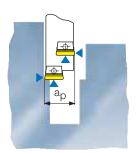

## In groove milling cutters

Standard-inserts N-type right-hand and left-hand application possible

Width  $\mu$ m-accurate adjustable adjustment range (a<sub>D</sub>) depending on the size of insert up to  $\pm$  0,2