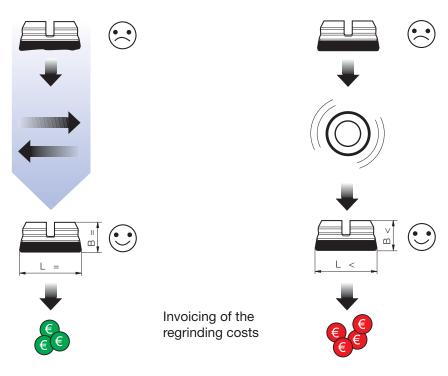

## Regrinding service

1. credit note for returned inserts about 20% of the original price

Inserts can be sent for regeneration in the quantities desired.

## Advantage:

- short flow time
- constant tool dimensions (L and Ø D)

We recommend to send us the complete set of inserts of one cutter for regrinding. Experience has shown that inserts can be reground three times at a maximum. However the wear pattern should not exceed 0,1 mm per regrinding!