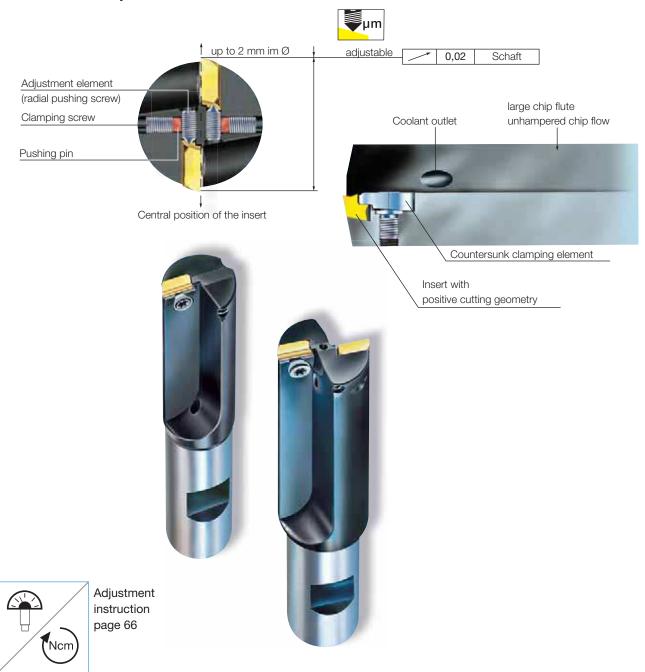

## Radial adjustment, µm-accurate adjustable

## Additional design features:

Similar to the fineboring tools with tapered screw adjustment are the robust clamping element located in the chip flute, the large chip flutes and an internal coolant supply. These aforementioned design elements are responsible for an excellent chip evacuation even when long-chipping material is machined.

## The radial fine adjustment with radial screw