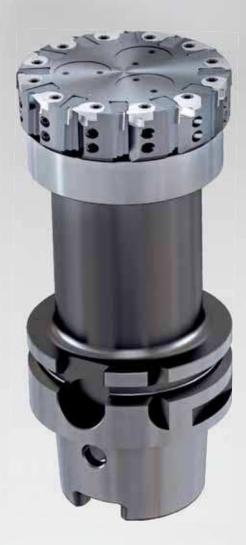

## HPC milling cutters Features and advantages

#### **Features:**

- Extremely high number of cutting edges (i.e. dia. 63 mm  $\rightarrow$  Z = 12; dia. 125 mm  $\rightarrow$  Z = 27)
- Easy to set precision adjustable cutting edges
- Replaceable PCD inserts and carbide chip guiding elements
- Wear-resistant steelbody, modular design
- PCD cutting inserts are regrindable up to 10 times
- Enclosed chip flute design

### **Advantages:**

- Virtually chip-free components, lower cleaning costs
- Reduced tooling costs per component
- Extremely high feed rates (up to 60,000 mm/min)
- Lower machine investment for new projects
- Tool life improvement by factor 2 to 5
- High productivity and energy efficiency